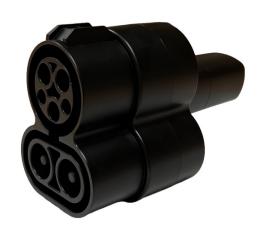

## **EVQC-CCS1-NACS CCS Combo 1 to NACS Charging Cable Adapter**

## Description

The EVQC-CCS1-NACS is a CCS Combination 1 (CCS1) to North American Charging Standard (NACS) charging cable adapter. This product accepts a CCS1 cable from a DC fast charger and converts the plug to the NACS (formerly Telsa) plug, expanding the accessibility of EV chargers used in North America.