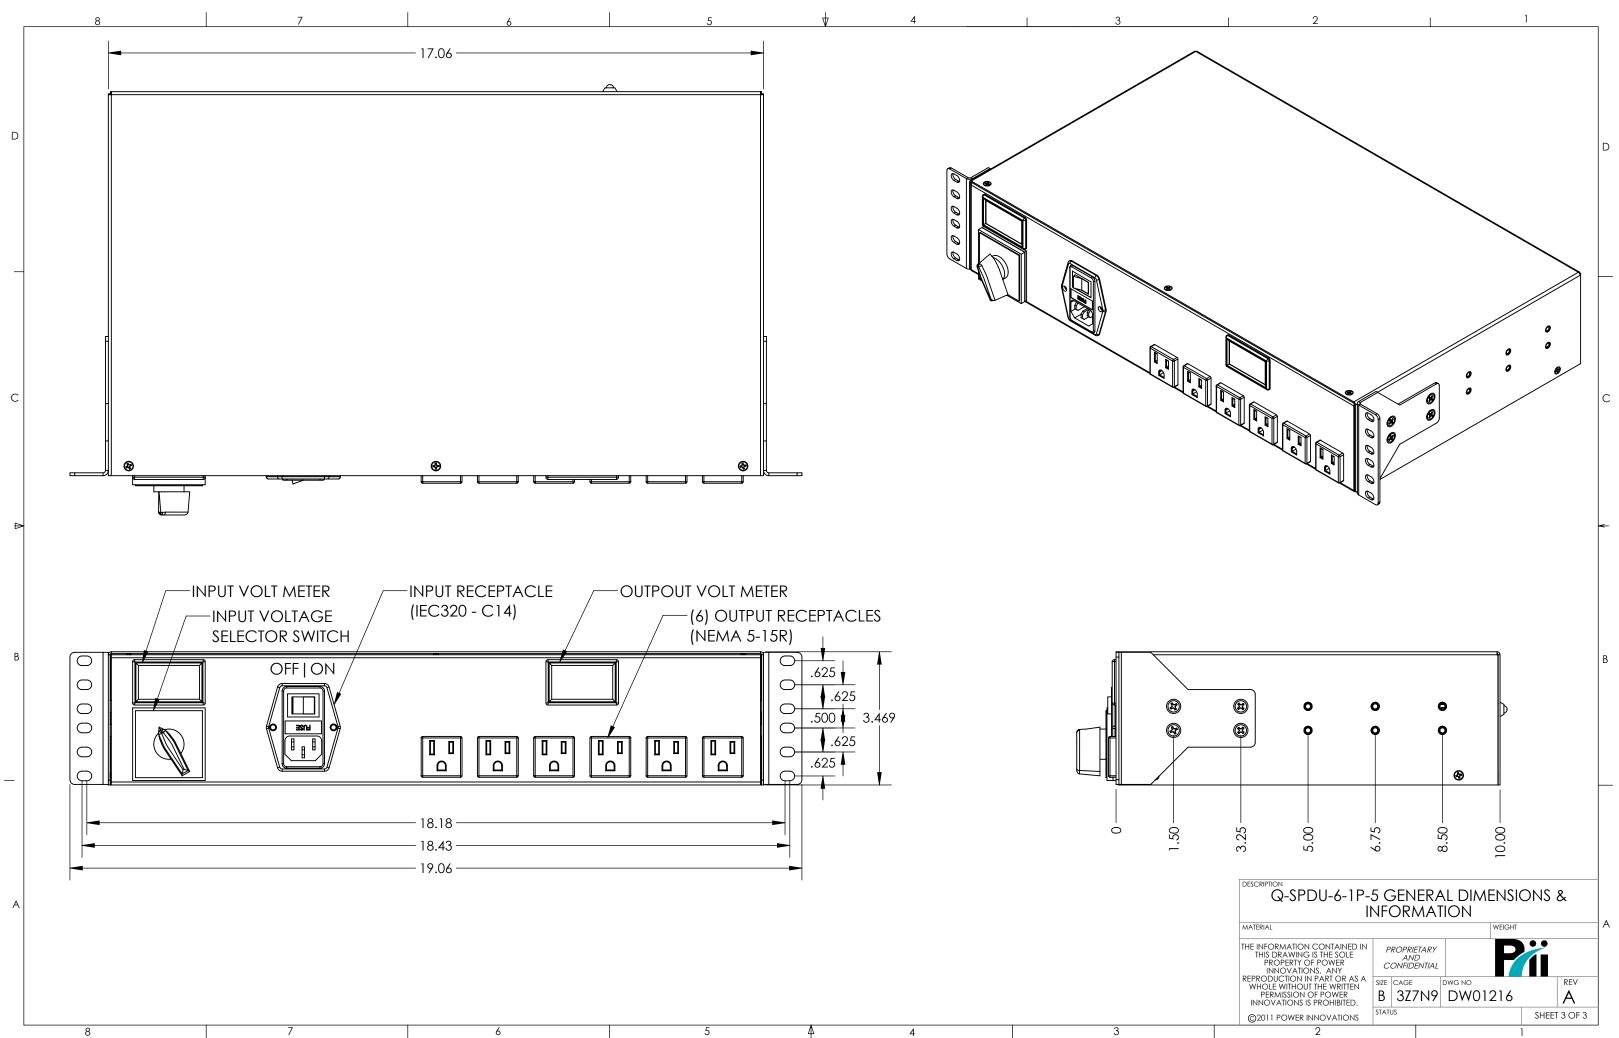

## Q-SPDU-6-1P-5, 2U RACK PDU GENERAL VIEWS W/ DIMENSIONS

| DOCUMENT REFERENCE LIST                       |                               |            |  |  |  |  |  |
|-----------------------------------------------|-------------------------------|------------|--|--|--|--|--|
|                                               |                               |            |  |  |  |  |  |
| SA01402                                       | METAL ASSEMBLY, 2U, Q-SPDU-6- | 1P_5       |  |  |  |  |  |
| 37(01402   METAE ASSEMBET, 20, Q-ST DO-0-11-5 |                               |            |  |  |  |  |  |
| C A O 1 4O 2                                  |                               |            |  |  |  |  |  |
| SA01403                                       | ELECTRICAL ASSEMBLY, 2U, Q-SF | 200-0-1P-5 |  |  |  |  |  |
|                                               | 7                             | 1          |  |  |  |  |  |
| 8                                             |                               | 6          |  |  |  |  |  |

4

|                   | 2                                                                                                                                                                                     |                                                                                                | 1                                                                                      |         | 1                  |                           |  |
|-------------------|---------------------------------------------------------------------------------------------------------------------------------------------------------------------------------------|------------------------------------------------------------------------------------------------|----------------------------------------------------------------------------------------|---------|--------------------|---------------------------|--|
|                   |                                                                                                                                                                                       | REVISIONS                                                                                      |                                                                                        |         |                    |                           |  |
| DESC              | CRIPTION                                                                                                                                                                              |                                                                                                | DATE                                                                                   | APPROVE | <u>U</u> E         | D                         |  |
|                   |                                                                                                                                                                                       |                                                                                                |                                                                                        |         |                    | С                         |  |
| 8                 | 00000                                                                                                                                                                                 | 0<br>0<br>0                                                                                    | 000                                                                                    | 0<br>0  |                    | В                         |  |
| DNS ARE IN<br>HES | DESCRIPTION<br>Q-SPDU-6<br>MATERIAL<br>THE INFORMATION C<br>THIS DRAWING IS<br>PROPERTY OF<br>INNOVATIONS IS<br>WHOLE WITHOUT<br>PERMISSION OF<br>INNOVATIONS IS P<br>©2011 POWER INN | CONTAINED IN<br>THE SOLE<br>POWER<br>S. ANY<br>ART OR AS A<br>HE WRITEN<br>POWER<br>ROHIBITED. | J RACK<br>' DIMEN<br>PROPRIETARY<br>AND<br>CONFIDENTIAL<br>ZE CAGE<br>3 3Z7N9<br>TATUS |         | ight<br>Brite<br>6 | A<br>REV<br>A<br>T 1 OF 3 |  |