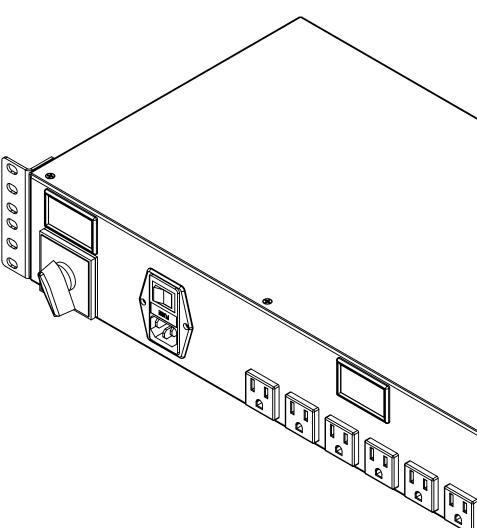

## Q-SPDU-6-1P-5, 2U RACK PDU GENERAL VIEWS W/ DIMENSIONS

| DOCUMENT REFERENCE LIST                       |                               |            |  |  |  |  |  |
|-----------------------------------------------|-------------------------------|------------|--|--|--|--|--|
|                                               |                               |            |  |  |  |  |  |
| SA01402                                       | METAL ASSEMBLY, 2U, Q-SPDU-6- | 1P_5       |  |  |  |  |  |
| 37(01402   METAE ASSEMBET, 20, Q-ST DO-0-11-5 |                               |            |  |  |  |  |  |
| C A O 1 4O 2                                  |                               |            |  |  |  |  |  |
| SA01403                                       | ELECTRICAL ASSEMBLY, 2U, Q-SF | 200-0-1P-5 |  |  |  |  |  |
|                                               | 7                             | 1          |  |  |  |  |  |
| 8                                             |                               | 6          |  |  |  |  |  |