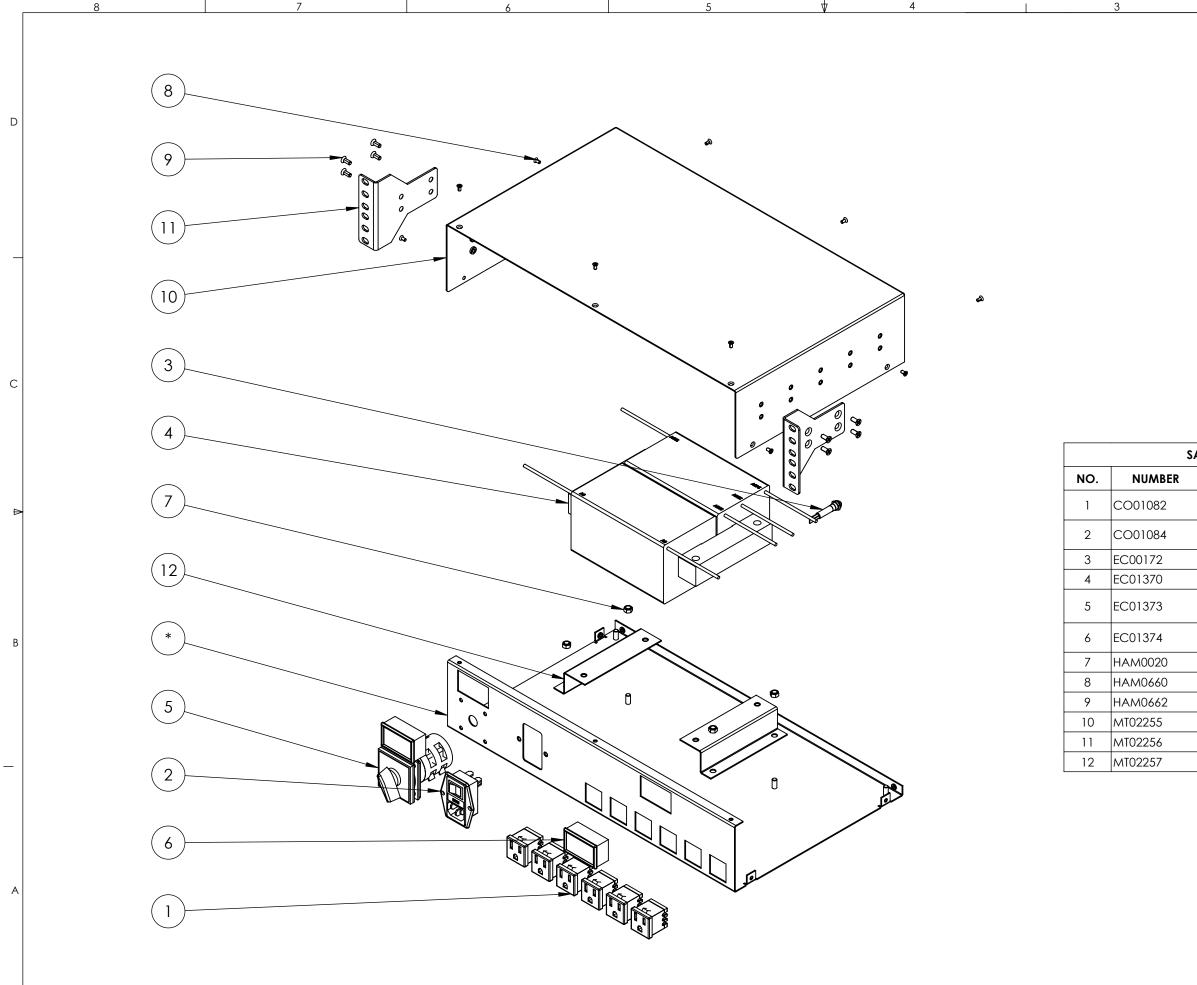

| $\sim$ |   |   |
|--------|---|---|
| $\cap$ |   |   |
|        |   | ~ |
| C      | • |   |

D

| DESCRIPTION                                                                            | QTY |
|----------------------------------------------------------------------------------------|-----|
| RECEPTACLE, FEMALE, SNAP IN, GROUND TOP, QUICK<br>CONNECT, IDC, NEMA 5-15R             | 6   |
| RECEPTACLE, IEC320, C14, W/SWITCH & FUSE, SCREW MOUNT, 5A, 250VAC                      | 1   |
| LED, GREEN, 130 VAC, 5MM CROME,CML 1951331                                             | 1   |
| TRANSFORMER, 60VA, IP: 240V/230V/208V, OP: 120V, 60hZ                                  | 1   |
| SWITCH, ROTARY CAM, 15A, 2 POLE, 4 POSITION, (OFF-208V-<br>230V-240V), 60 DEGREE THROW | 1   |
| METER, AC VOLTMETER, 70V-500VAC, DIGITAL PANEL, BLUE<br>LED DISPLAY                    | 2   |
| NUT, M5-0.8, LOCKING, ZINC                                                             | 4   |
| SCREW, M3 x 6, FLAT, SS, PHILLIPS DRIVE                                                | 10  |
| SCREW, M4 X 10 FLAT HEAD, PHILLIPS, 316SS                                              | 8   |
| COVER, METAL, 2U Q- SPDU-6                                                             | 1   |
| bracket, side, left/right, 2u, Q- spdu-6                                               | 2   |
| BRACKET, Z, TRANSFORMER, LEFT/RIGHT, 2U, RACK, Q- SPDU-6                               | 2   |

| Q-SPDU-6-1P-5 BILL OF MATERIALS                                                                   |                                    |     |        |        |       |        |   |
|---------------------------------------------------------------------------------------------------|------------------------------------|-----|--------|--------|-------|--------|---|
| MATERIAL                                                                                          |                                    |     | ٧      | VEIGHT |       |        | A |
| THE INFORMATION CONTAINED IN<br>THIS DRAWING IS THE SOLE<br>PROPERTY OF POWER<br>INNOVATIONS. ANY | PROPRIETARY<br>AND<br>CONFIDENTIAL |     |        | P      | 1     |        |   |
| REPRODUCTION IN PART OR AS A<br>WHOLF WITHOUT THE WRITTEN                                         | SIZE CAGI                          | - 1 | DWG NO |        |       | REV    | 1 |
| PERMISSION OF POWER<br>INNOVATIONS IS PROHIBITED.                                                 | B   3Z                             | 7N9 | DW012  | 16     |       | А      |   |
| ©2011 POWER INNOVATIONS                                                                           | STATUS                             |     |        |        | SHEET | 2 OF 3 | ] |
| 2                                                                                                 |                                    |     |        | 1      |       |        | - |